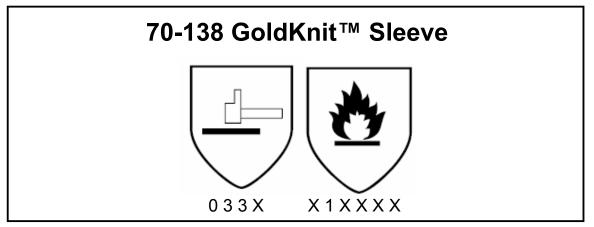

is in conformity with the provisions of the Council Directive 89/686/EEC and with the European harmonised standards EN420: 2003, EN388: 2003 & EN407:2004, and is identical to the PPE which is subject to the EC Type Examination Analysis Report Number 46959 issued by the Notified Body