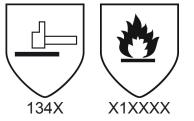

## Kevlar® Sleeves 70-123

is in conformity with the provisions of the Council Directive 89/686/EEC and with the European harmonised standards EN420:2003+A1:2009, EN388: 2003 & EN407: 2004, and is identical to the PPE which is subject to the EC Type Examination certificate number 3206106 issued by the Notified Body: