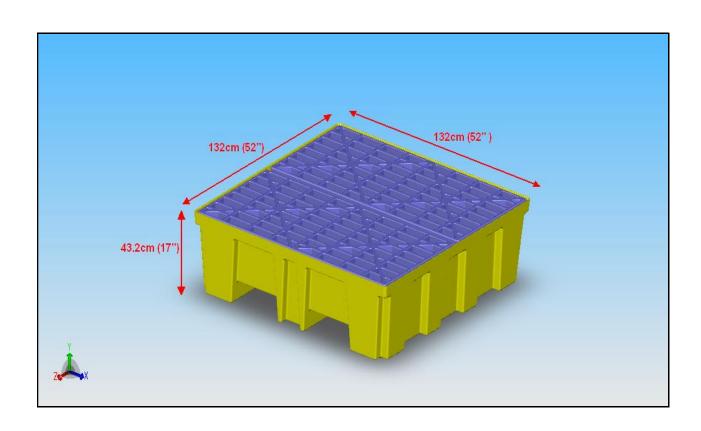

## **Product Description:**

| Style       | 4 Drum Spill Pallet            |
|-------------|--------------------------------|
| Components  | 1 – SC-DP4 Spill pallet        |
| Color       | Yellow + Blue                  |
| Composition | 100% High Density Polyethylene |

| Intended Application | Spill Containment Pallet |
|----------------------|--------------------------|
|----------------------|--------------------------|

| <b>Containment Capacity</b> | 135 gallons                                                            |
|-----------------------------|------------------------------------------------------------------------|
| Static Load Capacity        | 5000 lbs (2273kg) Evenly distributed weight across the pallet surface. |
| Dynamic Load Capacity       | 2200 lbs (1000kg)                                                      |

## **Packaging Description:**

| Package configuration | Case        | Pkg. Weight              | 89 lbs.     |
|-----------------------|-------------|--------------------------|-------------|
| Items per Package     | 1 unit/case | Pkg. Dimensions (SC-DP4) | 52"x52"x17" |
| Container type        | Poly-wrap   |                          |             |