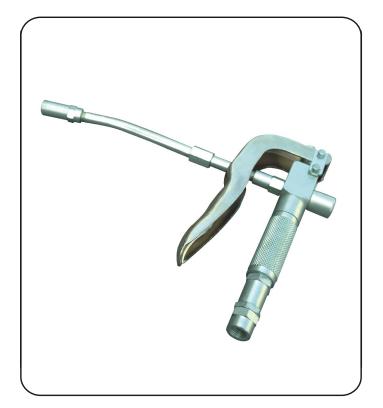

#### PRODUCT DESCRIPTION

The control handles are used for dispensing automotive lubricants.

#### OPERATION

- 1. Connect the control handle to the lubricant supply line(1/4" BSP or 1/4" NPT male thread required).
- 2. Open the manual tip.
- 3. Squeeze control handle trigger. When the required amount of product has been dispensed, release the trigger to stop delivery. Close the manual tip.