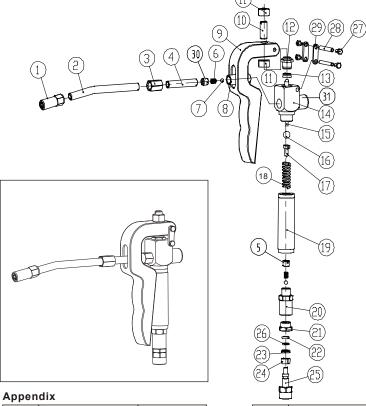

## Grease Control Valve Exploded View and Part List

| No. | Description          | Quantity |
|-----|----------------------|----------|
| 1   | 4jaws gease fitting  | 1        |
| 2   | Rigid delivrery pipe | 1        |
| 3   | Hexad tie-in         | 1        |
| 4   | Take-overtube        | 1        |
| 5   | Adjust bolt          | 1        |
| 6   | Spring               | 2        |
| 7   | Steel ball           | 2        |
| 8   | Unilateralism vave   | 1        |
| 9   | Wrench               | 1        |
| 10  | Adjust bolt          | 1        |
| 11  | Nut                  | 2        |
| 12  | Guide                | 1        |
| 13  | Gasket               | 1        |
| 14  | Gun seat             | 1        |
| 15  | Rod                  | 1        |
| 16  | Steel ball           | 1        |

| No. | Description  | Quantity |
|-----|--------------|----------|
| 17  | Set          | 1        |
| 18  | Spring       | 1        |
| 19  | Handle       | 1        |
| 20  | Valve seat   | 1        |
| 21  | Nut          | 1        |
| 22  | O-ring       | 1        |
| 23  | Block ring   | 1        |
| 24  | Axis tile    | 2        |
| 25  | Axes         | 1        |
| 26  | Liner ring   | 1        |
| 27  | Hexad bolt   | 4        |
| 28  | Join pipe    | 2        |
| 29  | Join piece   | 2        |
| 30  | Adjust Bolt  | 1        |
| 31  | Clump Weight | 1        |