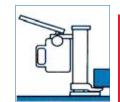

## Hydraulic Jack Type A3-WH

The high quality hydraulic cylinder is equipped with a big foot plate for safe stand. The pump lever mechanism works freely, driven by a detachable-collapsible lever with slot-shaped top for use at the release valve making transportation and storage a simple procedure. The jack top has a corrugated surface and a thread for fine adjustment of height. The piston has an overload safety device. A3-WH is suitable for automotive and industrial applications.

A3-WH