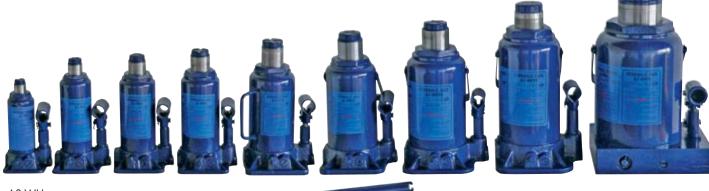

## Hydraulic Jack Type A3-WH

The high quality hydraulic cylinder is equipped with a big foot plate for safe stand. The pump lever mechanism works freely, driven by a detachable-collapsible lever with slot-shaped top for use at the release valve making transportation and storage a simple procedure. The jack top has a corrugated surface and a thread for fine adjustment of height. The piston has an overload safety device. A3-WH is suitable for automotive and industrial applications.

| ТҮР     | Capacity<br>t | Lifting hight<br>mm | Min./Max.<br>height<br>mm | Weight<br>kg | Order No. |
|---------|---------------|---------------------|---------------------------|--------------|-----------|
| A3-WH2  | 2             | 90                  | 158 – 308                 | 2.5          | K00001    |
| A3-WH3  | 3             | 125                 | 195 – 380                 | 3.5          | коооо2    |
| A3-WH5  | 5             | 125                 | 197 – 402                 | 4.5          | коооз     |
| A3-WH8  | 8             | 125                 | 205 – 410                 | 5.5          | коооо4    |
| A3-WH12 | 12            | 125                 | 214 – 420                 | 7.5          | K00005    |
| A3-WH15 | 15            | 140                 | 225 – 445                 | 8.5          | коооо6    |
| A3-WH20 | 20            | 145                 | 244 – 469                 | 12           | коооот    |
| A3-WH32 | 32            | 150                 | 295 – 490                 | 16           | коооо8    |
| A3-WH50 | 50            | 180                 | 310 – 495                 | 33           | коооо9    |

A3-WH