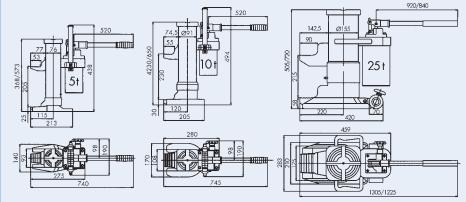

## Hydraulic Jack Type HM

PLANETA hydraulic jacks for repairs, maintenance and installation of heavy machines.

- Compact and stable construction
- Can be used in any position
- Housing revolves 360 degrees
- Protected against overload
- According to CE and US standard USA ASME/ANSI B 30/1.1986
- Lowering speed can be accurately adjusted
- Pump lever is removable

| ТҮРЕ  | Capacity<br>t | Lift of claw<br>mm | Lift of head<br>mm | Max. lever<br>force<br>kg | Weight<br>kg | Order No. |
|-------|---------------|--------------------|--------------------|---------------------------|--------------|-----------|
| HM 5  | 5             | 25 - 230           | 368 - 573          | 38                        | 25           | K00021    |
| HM 10 | 10            | 30 - 260           | 420 - 650          | 40                        | 35           | K00022    |
| HM 25 | 25            | 58 - 273           | 505 - 720          | 40                        | 102          | K00023    |