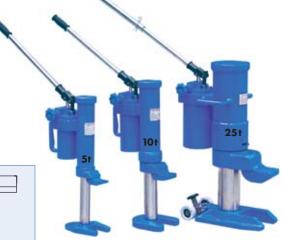

## Hydraulic Jack Type HM

PLANETA hydraulic jacks for repairs, maintenance and installation of heavy machines.

- Compact and stable construction
- Can be used in any position
- Housing revolves 360 degrees
- Protected against overload
- According to CE and US standard USA ASME/ANSI B 30/1.1986
- Lowering speed can be accurately adjusted
- Pump lever is removable

| ТҮРЕ  | Capacity<br>t | Lift of claw<br>mm | Lift of head<br>mm | Max. lever<br>force<br>kg | Weight<br>kg | Order No. |
|-------|---------------|--------------------|--------------------|---------------------------|--------------|-----------|
| HM 5  | 5             | 25 - 230           | 368 - 573          | 38                        | 25           | K00021    |
| HM 10 | 10            | 30 - 260           | 420 - 650          | 40                        | 35           | K00022    |
| HM 25 | 25            | 58 - 273           | 505 - 720          | 40                        | 102          | K00023    |