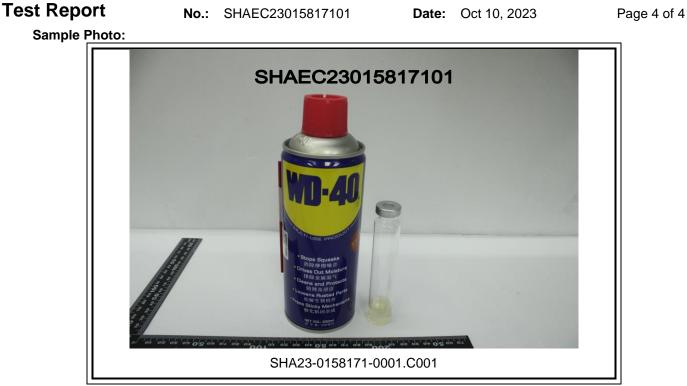

## Test Result(s):

Test Part Description:

| SN ID | Sample No. | SGS Sample ID           | Description         |
|-------|------------|-------------------------|---------------------|
| SN1   | A1         | SHA23-0158171-0001.C001 | Light yellow liquid |